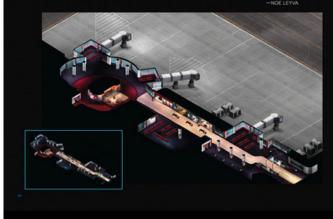

## MISSION 2: LAX

THE ARPORT MISSION HAD A LOT OF FOTENTIAL TO USE SIGNS AND STORE FRONTS AS A VENCE FOR EASTRE REG. AND WORDPLAY, IF YOU MY CLOSE ATTENTION, YOU'LL SEE SEVERAL INSTANCES OF THIS, MY FAVORITE LASTER EGG, THOUGH, IS THE "THROWING CIRCLES" CONCERT ADVERTISEMENT IN COLLARIGATION WITH MY BEAUTING, AND TALENTED GRAVIEC DISIGNER GIRL FREND SHE DON'T MART HE AN THS, I SWIAR), ME CREATED A POSTER FOR AN EPIC MUSIC CONSOLVER BUILTER NONLO, LEWELS AND DE GANT CIRCLES!

AS WITH MOST MISSIONS, THE ENVIRONMENT ARE WENT THROUGH SCHE CHANCES DURING THE ELVELOPMENT PROCESS. I FELT THE FIRST VERSION (PXCTURED) COULD USE ANOTHER COLOR PASS. SO, I DECIDED TO CHANGE THE SEAT DESION AND THE NEW DESION DICTATED THE COLOR MOOD LENDED UP GOING WITH FOR THE NEW COLOR PASS.

A SMALL STEP-BY-STEP OF HOW I CREATE AN I MODEL OUT A SIMPLI 3-D VIRSION OF THE I MODEL OUT A SIMPLI 3-D VIRSION OF THE I A SCREENSHORT OF THE 3-D MODEL INTO A 2-HIER I TEXTURE' THE SPATTE IN AN ISOMETRIK R= THE END OF MISSION 2 REVEALS THE HELD SCORBIN AND MISSION 2 REVEALS THE HELD