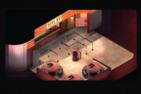

ELICOPTER - THE END OF MISSION 2 BIVEALS THE HELICOPTER AS DAM HELIPS COBIN AND MIRANDA ESCAPT. THE INTERIOR IS STEIN EVERAL THES DURING THE GAME. WE WANTED THE SEAT FLACEMENT O NOT OBSTRUCT THE FLATERS' VIEW OF THE CHARACTERS, HAVING HEM SIDE BY SIDE WORKED OUT OUTE WELLI - NOE LEYVA